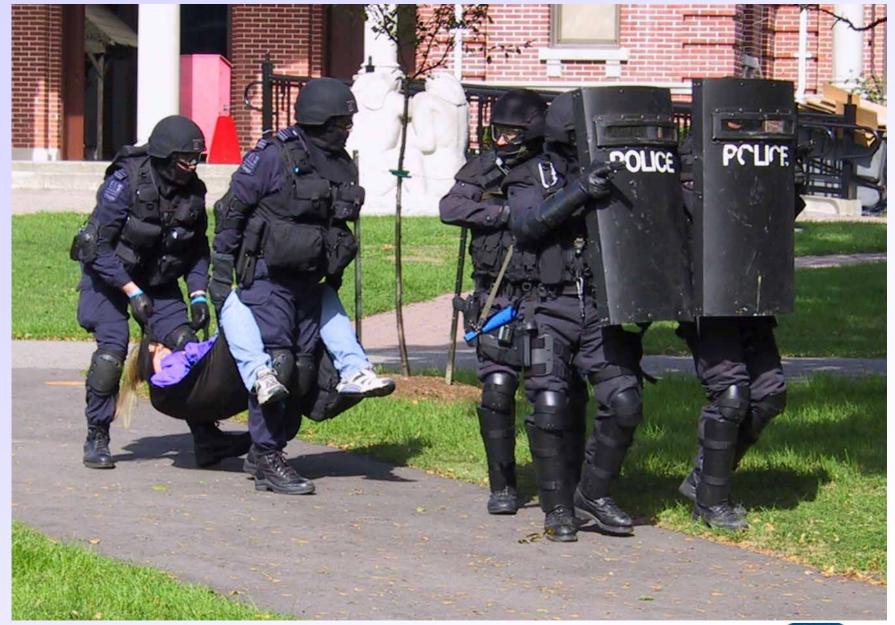

# **Emergency Task Force**

- formed in 1996
- full time unit
- selection process involved police service
- Training & Equipment

#### **Duties**

- Patient care to suspects, bystanders, and injured officers
- Health care for ETF members
- Rehabilitation for ETF members