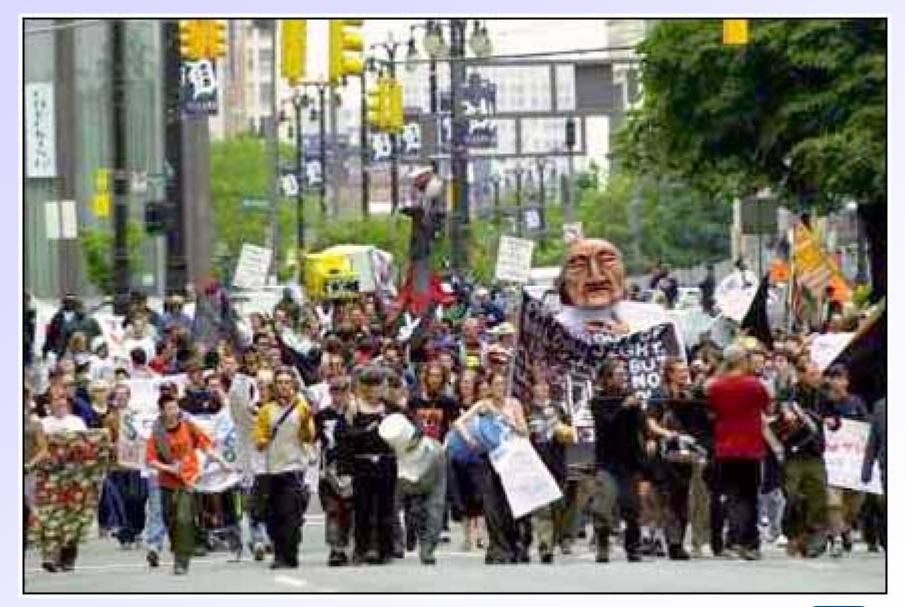

## **Non-traditional roles**

- Crowd management
- Emergency Task Force
- Marine Unit
- Chemical, Biological, Radiological, and Nuclear Response Team

## **Public Safety Unit**

- Formed in 1988
- The PSU is proactive, interacting with a crowd
- The aim is to facilitate a peaceful protest