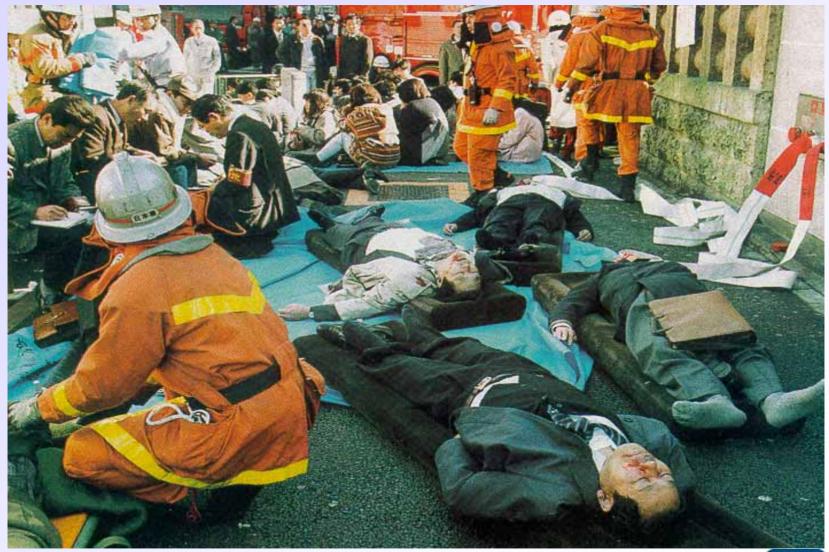

# **EMS Responsibilites**

- Reconnaissance team
- Forward triage and treatment
- Extraction
- Decontamination
- Pre/post entry vital signs
- Rehabilitaion
- Team welfare