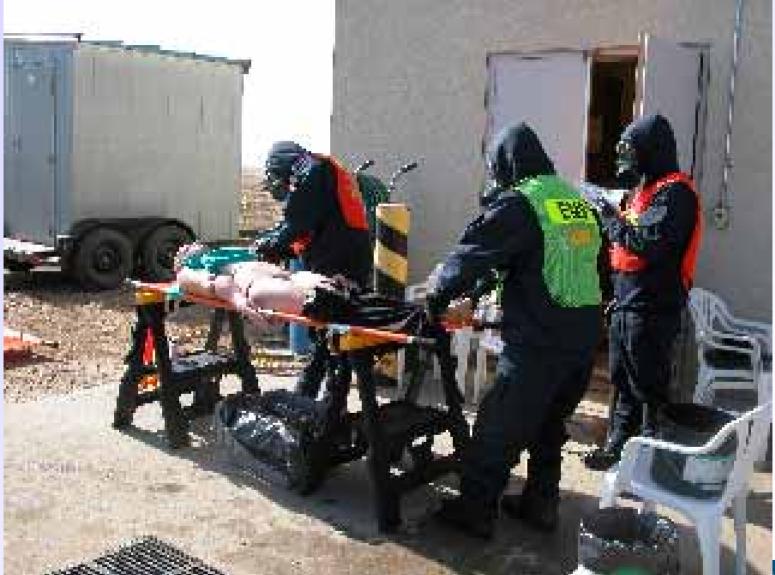

# **EMS Responsibilites**

- Reconnaissance team
- Forward triage and treatment
- Extraction
- Decontamination
- Pre/post entry vital signs
- Rehabilitaion
- Team welfare