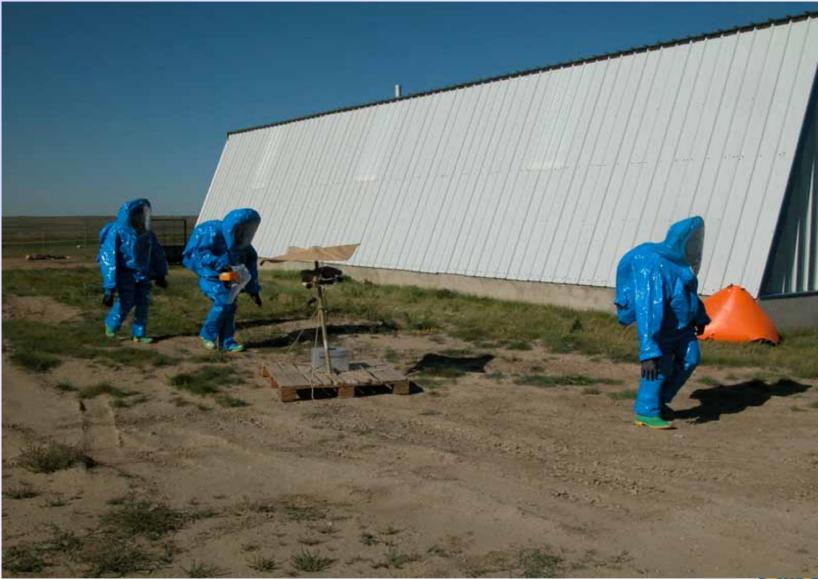

# **EMS Responsibilites**

- Reconnaissance team
- Forward triage and treatment
- Extraction
- Decontamination
- Pre/post entry vital signs
- Rehabilitaion
- Team welfare

### How do we do it?

- Plan together
- Train together
- Respond together