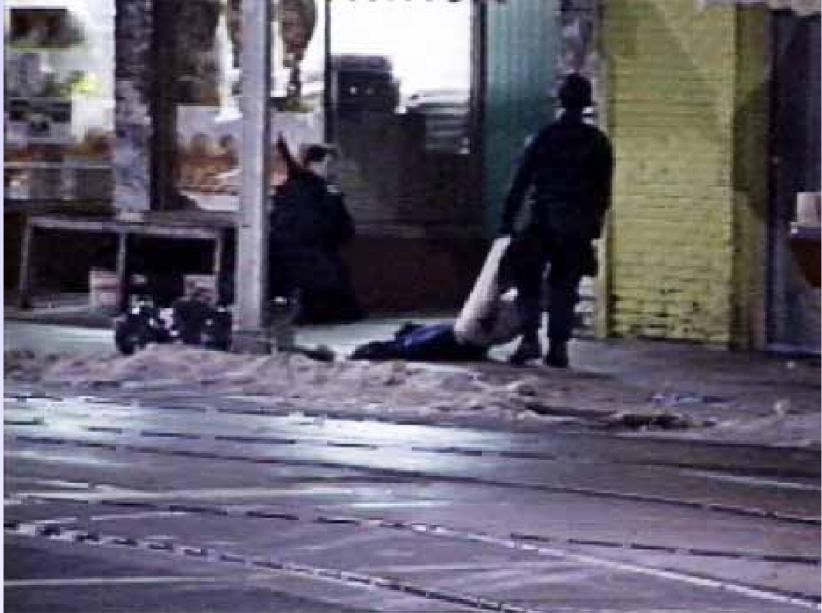

# Public Safety Unit Paramedics

- Provides direct support to the Toronto Police PSU
- Rigorous selection process
- Part time unit
- Training & Equipment

#### **Duties**

- Patient care to injured officers and crowd
- Assessment of health care issues
- Health care for PSU members
- Rehabilitation for PSU members

# **Emergency Task Force**

- formed in 1996
- full time unit
- selection process involved police service
- Training & Equipment

#### **Duties**

- Patient care to suspects, bystanders, and injured officers
- Health care for ETF members
- Rehabilitation for ETF members