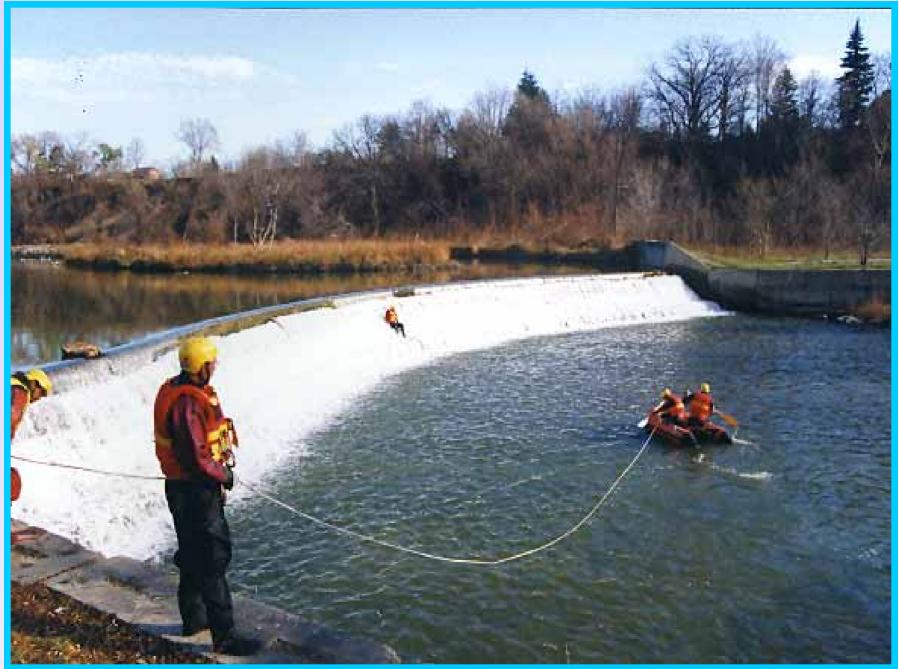

## **Marine Unit**

- formed in 1999
- Responds to Toronto Island, off shore sporting events, pleasure and merchant craft
- physical fitness and swimming
- full time unit

- Council approved Joint Team 2002
- Includes Toronto EMS, Toronto Police and Fire Services, and Public Health
- Full time unit