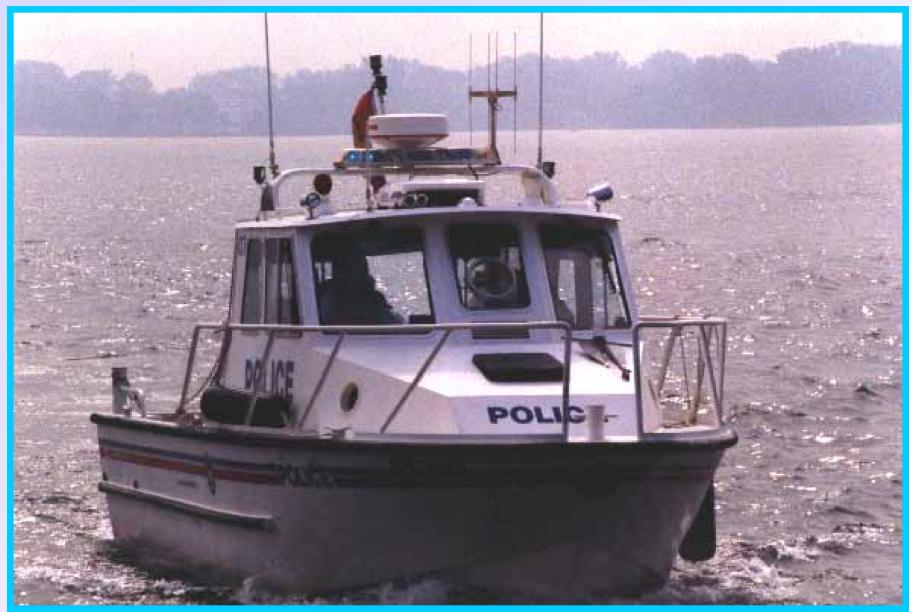

## **Marine Unit**

- formed in 1999
- Responds to Toronto Island, off shore sporting events, pleasure and merchant craft
- physical fitness and swimming
- full time unit

- Council approved Joint Team 2002
- Includes Toronto EMS, Toronto Police and Fire Services, and Public Health
- Full time unit