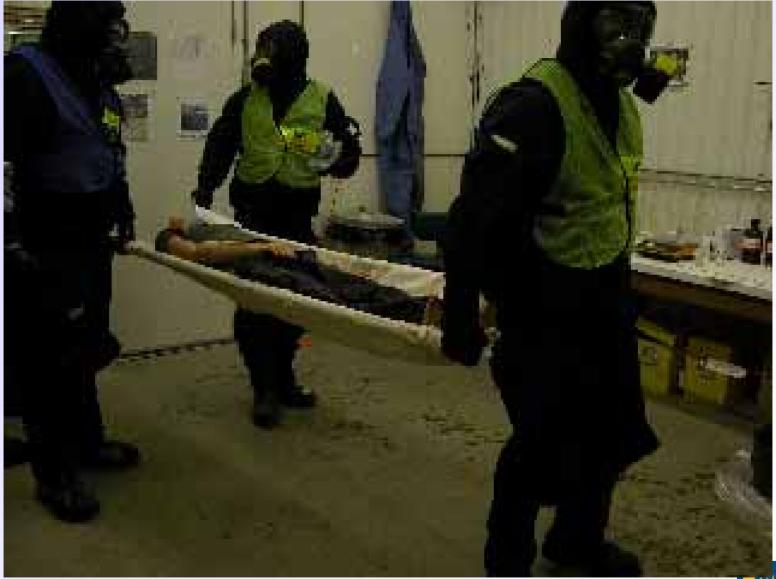

# **EMS Responsibilites**

- Reconnaissance team
- Forward triage and treatment
- Extraction
- Decontamination
- Pre/post entry vital signs
- Rehabilitaion
- Team welfare