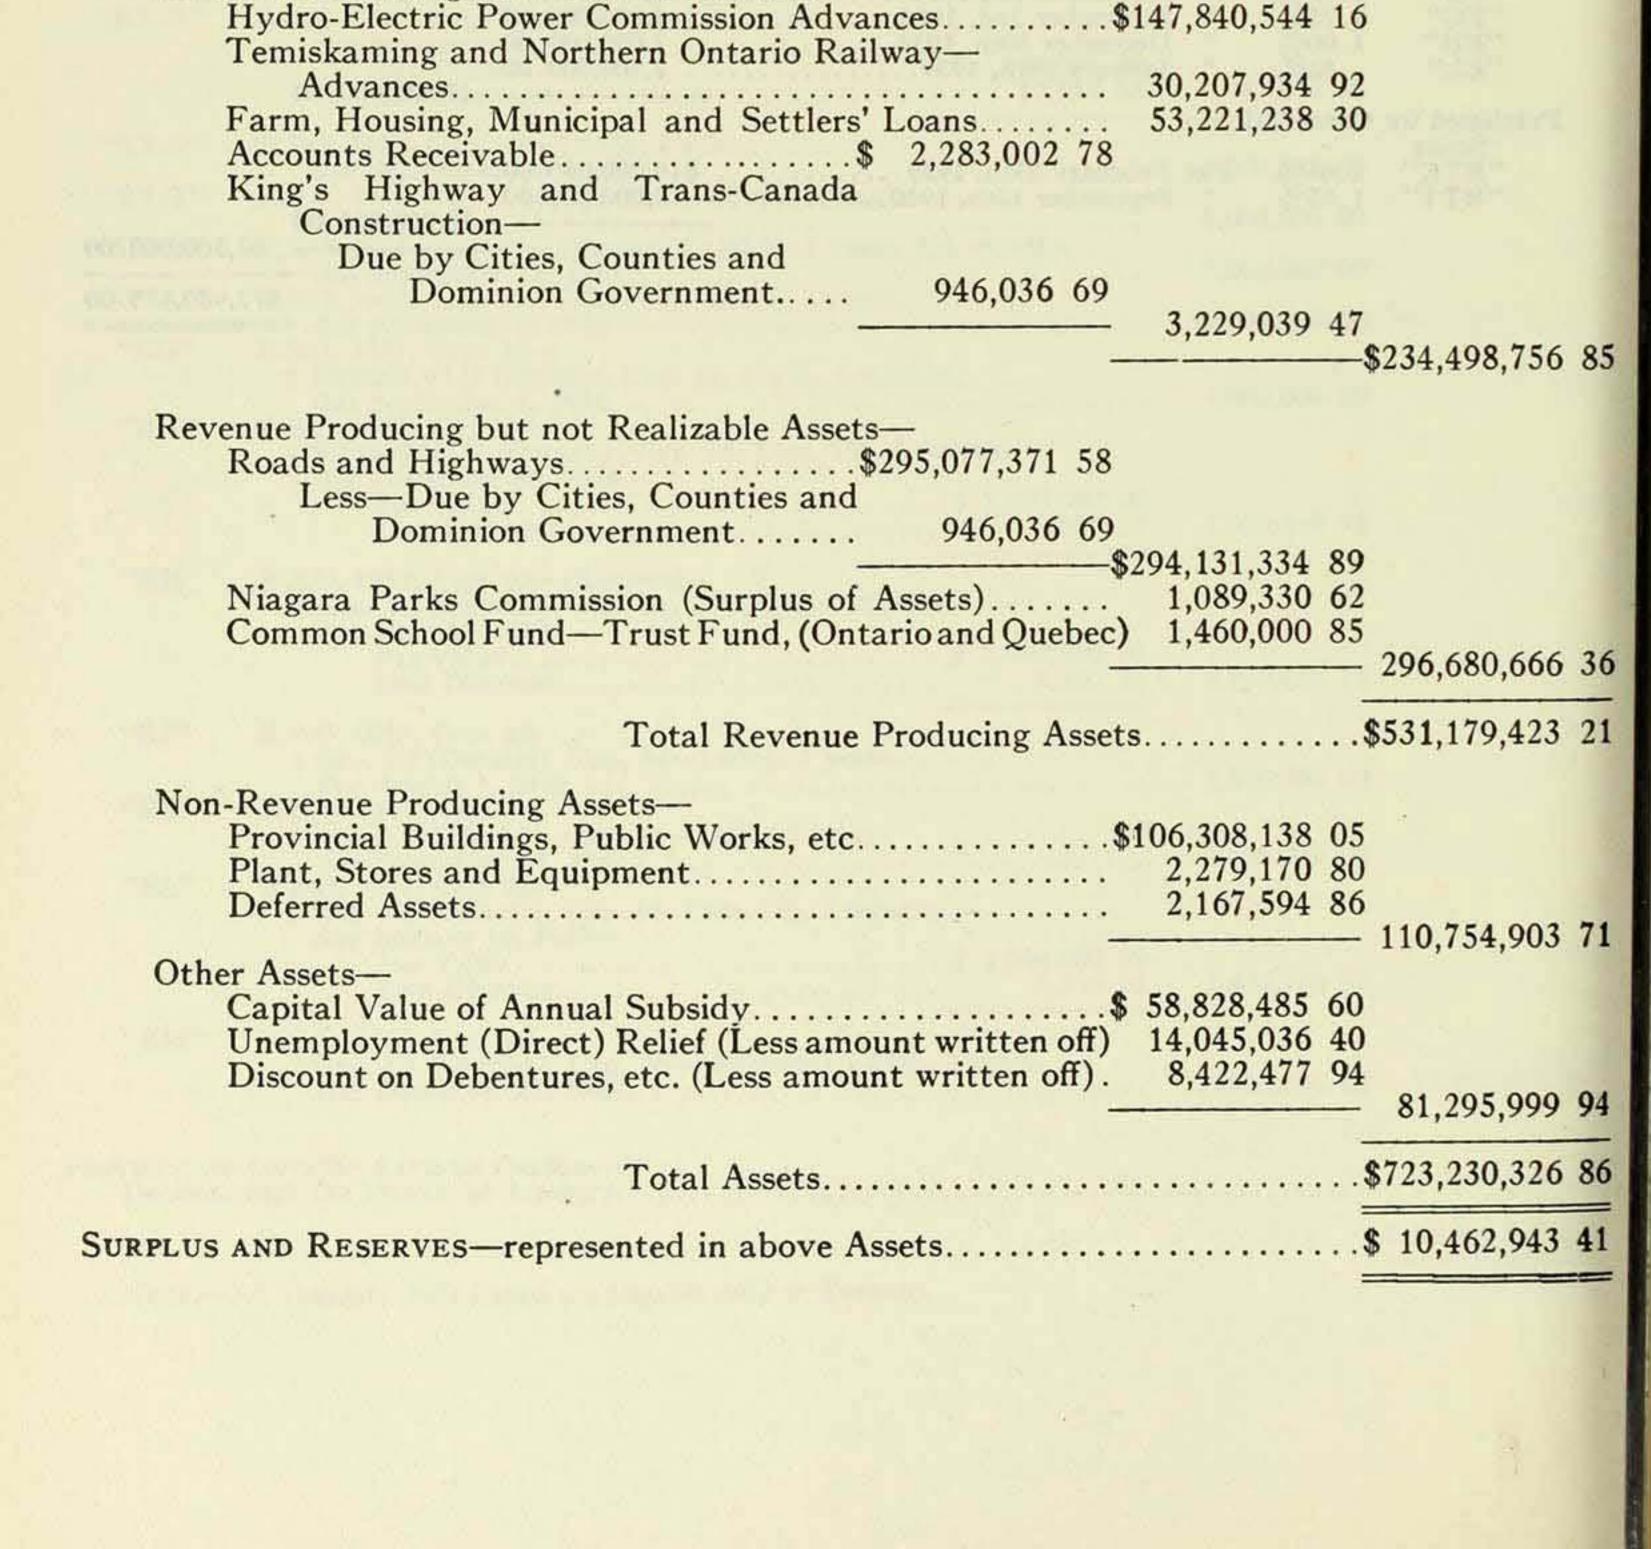

gs Office Deposits\$<br>Bank Overdraft<br>Special Funds, etc | 60,000,000 00<br>40,092,333 06<br>2,174,211 87<br>4,697,734 64 |                          |          |
| Accounts Payable and Accrued Interest                                                                   |                                                                | 106,964,279<br>8,912,971 |          |
| Gross Debt                                                                                              |                                                                | \$712,767,383            | 45       |
| INVESTMENT THEREOF—<br>Revenue Producing and Realizable Assets—                                         |                                                                |                          |          |



# STATEMENT No. 4

# **GROSS PROVINCIAL DEBT**

# **Statement Showing Increase**

# For the Fiscal Year, April 1, 1938, to March 31, 1939

|     |                                                                |                                                                              |                   |                                       |             | 1, 1700, 10 1                               | 1141     | ch 31, 1939                                        | e              |                            |      |
|-----|----------------------------------------------------------------|------------------------------------------------------------------------------|-------------------|---------------------------------------|-------------|---------------------------------------------