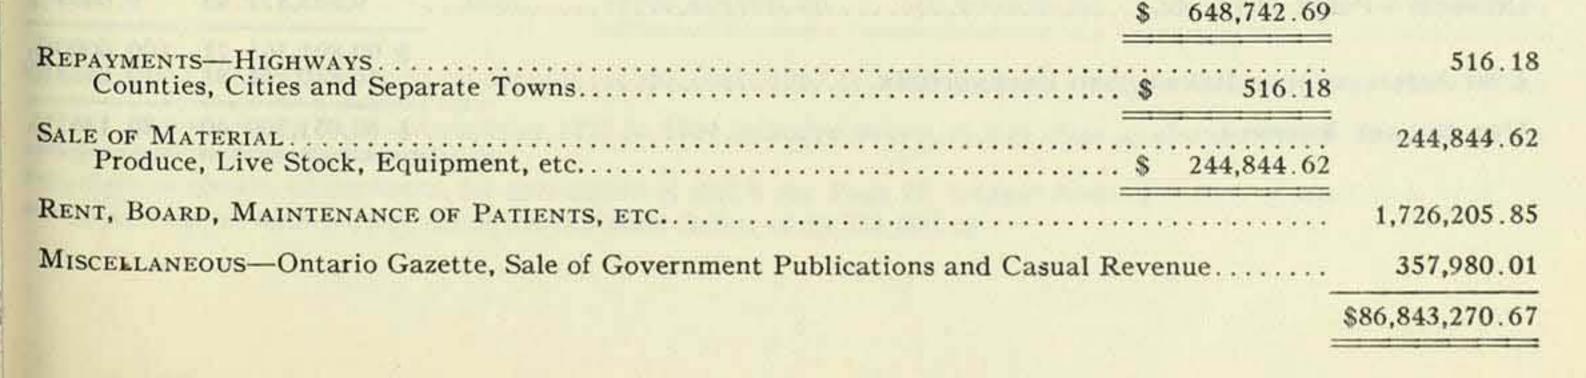

|
| AGRICULTURE AND PUBLIC DOMAIN                                                                                                                 | \$ 465.818.03                  | 648,742.69      |
| Ground Rentals                                                                                                                                | 76,282.39 26,337.06            |                 |
| Rentals, Mining Leases and Licenses of Occupation<br>Sales—Crown Lands                                                                        | 23,928.73<br>18,803.01         |                 |
| Miscellaneous                                                                                                                                 | 37,573.47                      |                 |



# STATEMENT No. 4

#### Analysis of Budgeted Gross Revenue

#### Fiscal Year 1940-41

| DOMINION GOVERNMENT:            |                 |               |            |
|---------------------------------|-----------------|---------------|------------|
| Annual Subsidy                  | \$ 2,941,424.00 |               |            |
| Interest, Common School Fund    | 73,000.00       |               |            |
|                                 | \$              | 3,014,424.00  | 3.0178%    |
| TAXATION:                       |                 |               |            |
| Gasoline Tax                    | \$24,000,000.00 |               |            |
| Corporation Tax                 | 15,000,000.00   |               |            |
| Race Tracks                     | 525,000.00