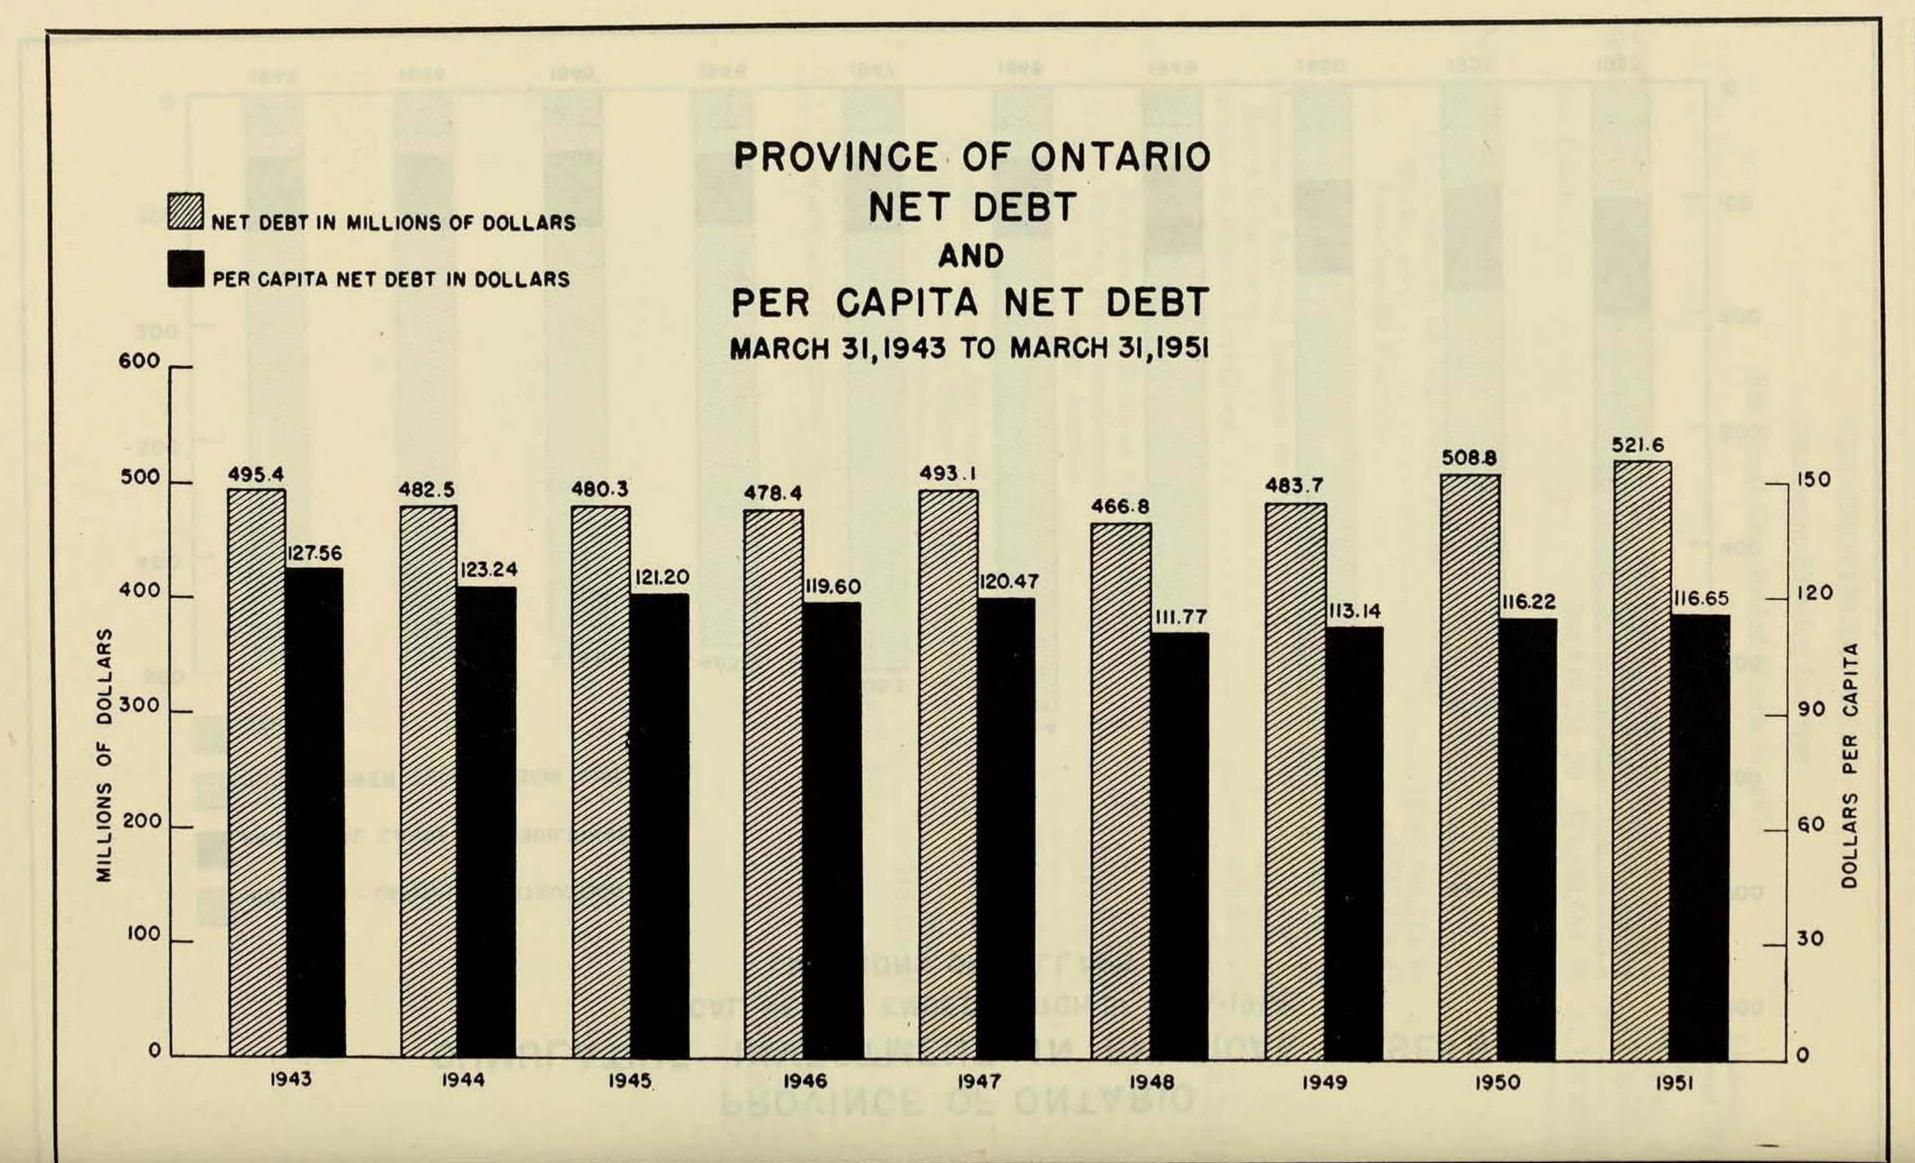

# TROUGH ALLERANDER IN FRANCE

OFFICE OF STREET, SALES BY ASSESSED TO

DEST OF

CHIEF TO THE PERSON WILLIAM STATES OF THE ST

THE RESIDENCE OF STREET

VARIABLE TO STREET, STATE OF THE STATE OF TH

The experience of the cold of