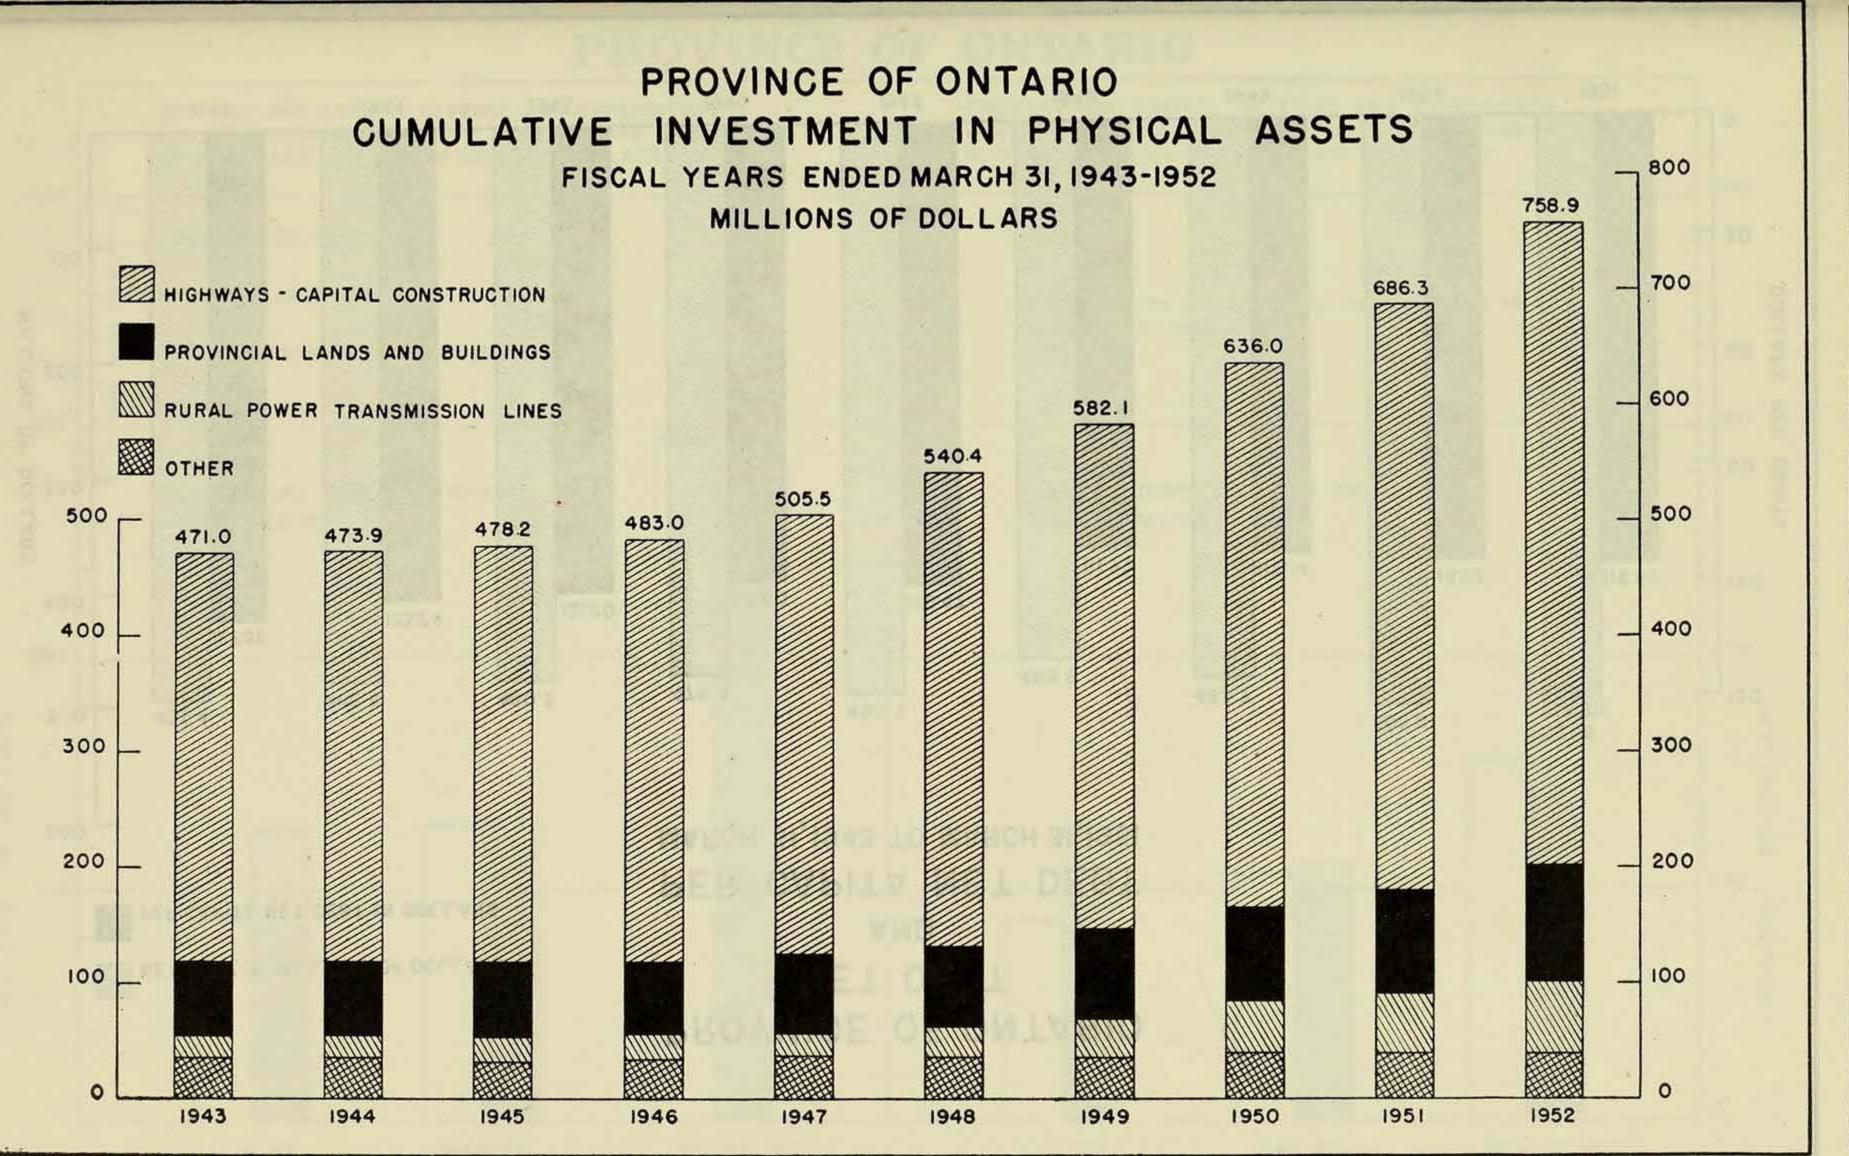

-------|----------------------------------------------|--------------------------|----------------|
| Capital Disbursements— Disbursements on Highways, Public Buildings, Works, etc | 5,523,416<br>50,072,308<br>500,000<br>142,602<br>479,615 | 39<br>00<br>10<br>25                         | 51,194,525               | 74             |
|                                                                                |                                                          | 00<br>24<br>04<br>85<br>73<br>82<br>86<br>02 | 38,463,692 8             | 86             |
| NET INCREASE                                                                   |                                                          | \$                                           | 12,730,832 8             | 88             |





Hon.

LESLIE

FROST