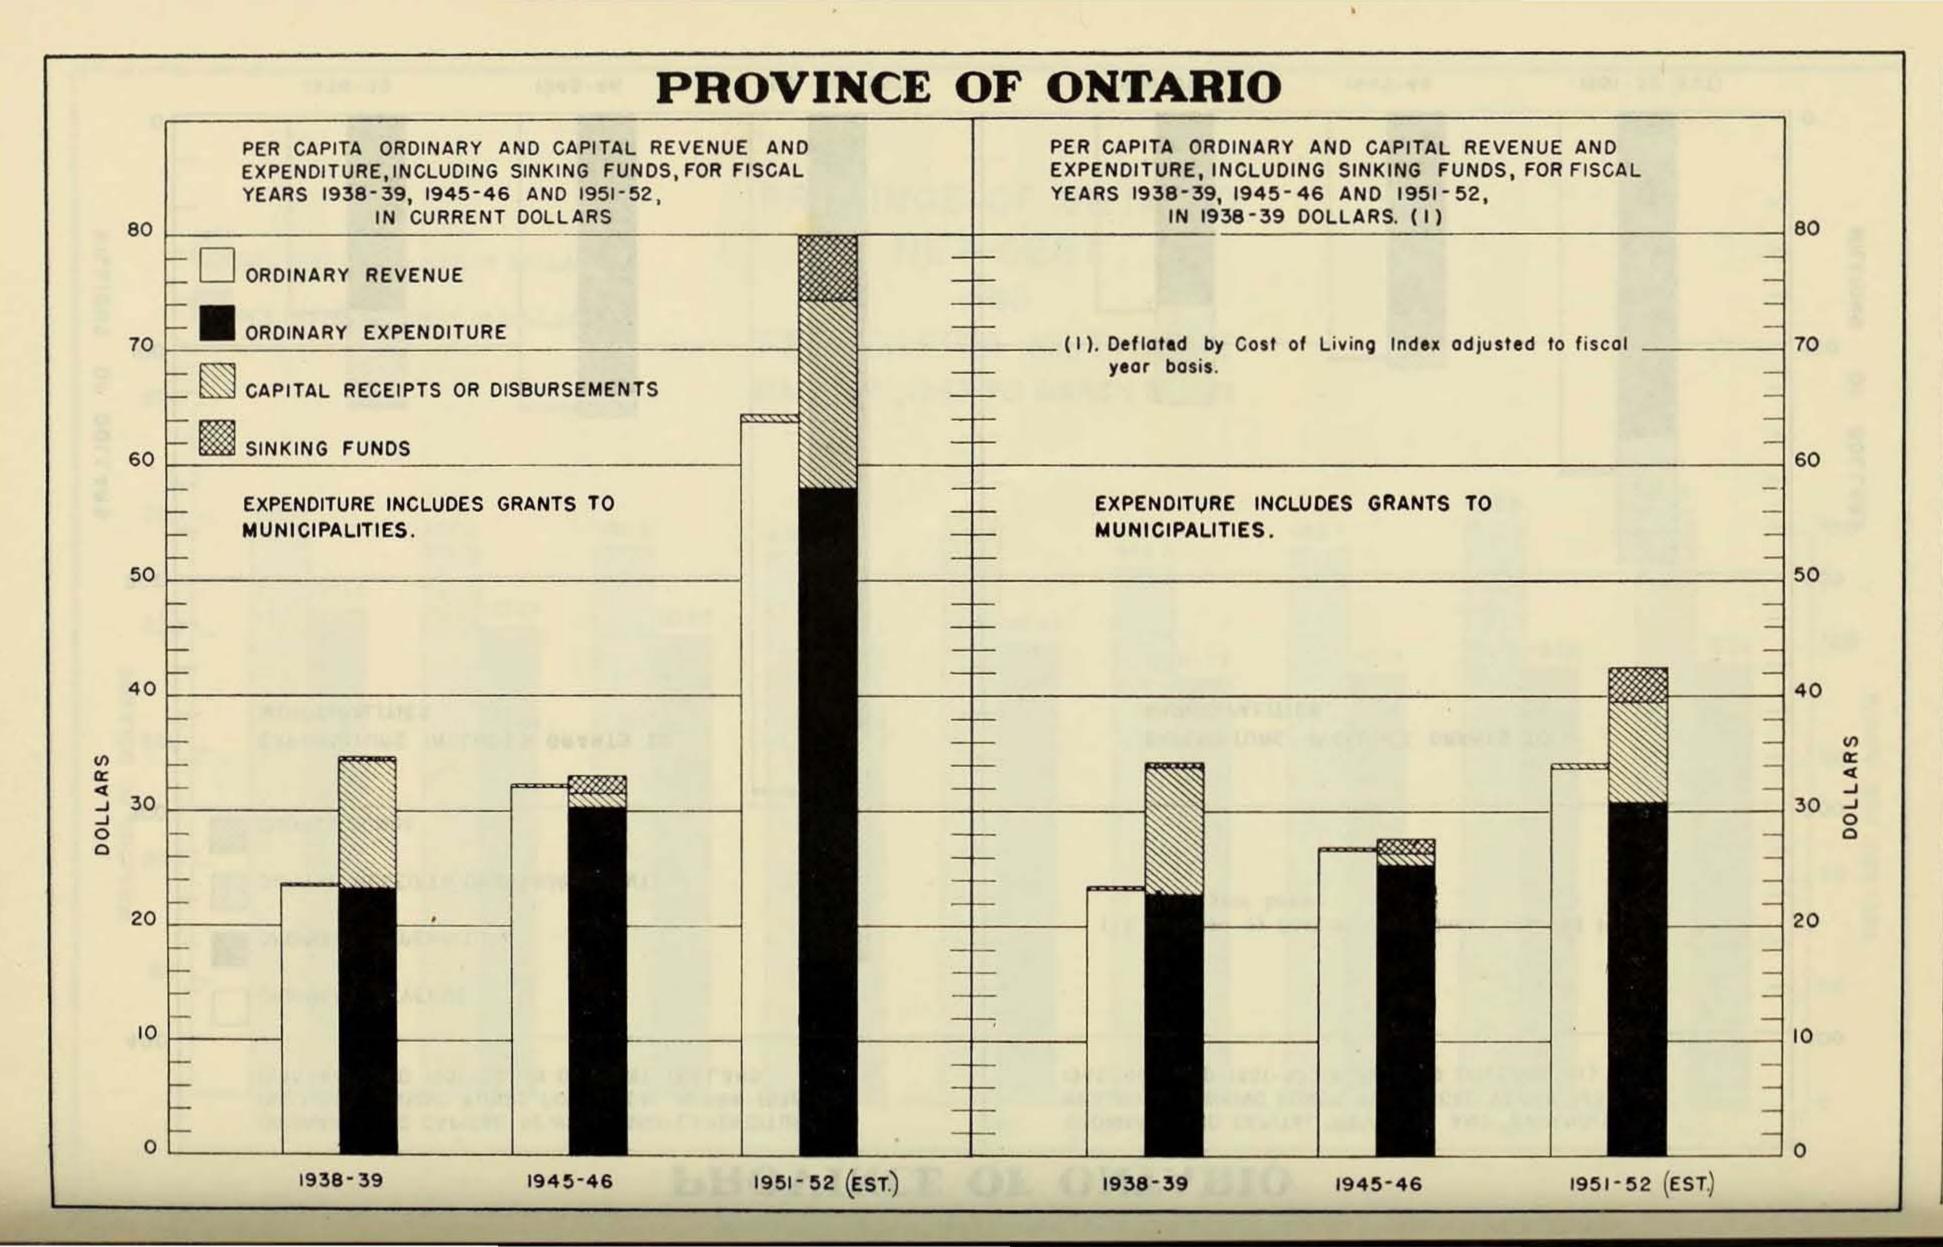

# TROUGH ALLERANDER IN FRANCE

OFFICE OF STREET, SALES BY ASSESSED TO

DEST OF

CHIEF TO THE PERSON WILLIAM STATES OF THE ST

THE RESIDENCE OF STREET

VARIABLE TO STREET, STATE OF THE STATE OF TH

The experience of the cold of