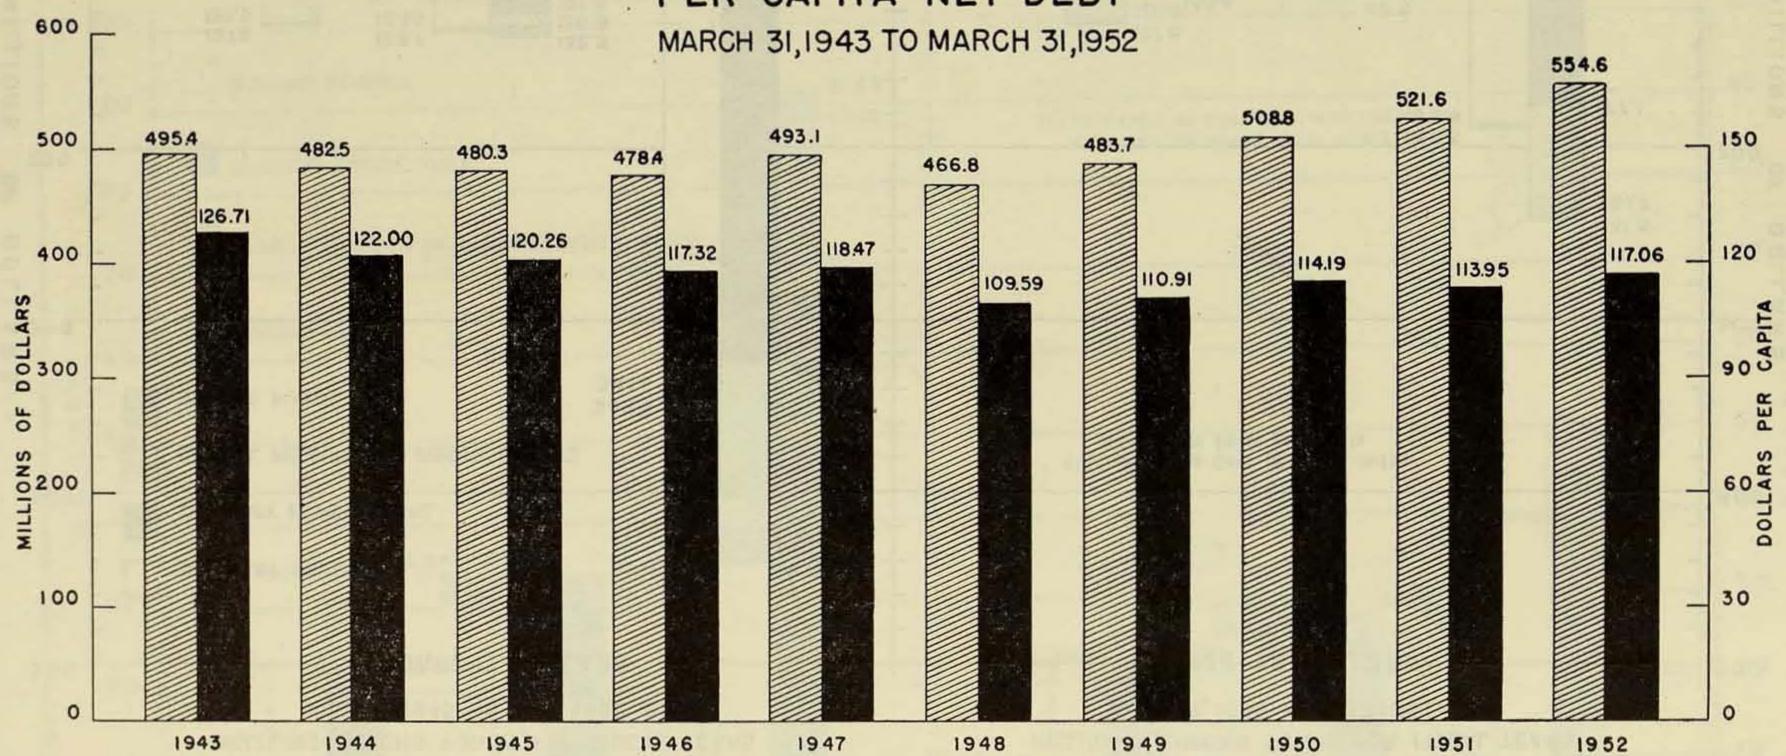

| 69   |
| 7- | -Province of Ontario, Combined Net Ordinary and Net Capital Expenditures, Fiscal Year 1951-52                                                                                                              | 70   |
| 8- | -Province of Ontario, Net Ordinary and Net Capital Revenues, Fiscal Year 1952-53                                                                                                                           | 71   |
| 9- | -Province of Ontario, Combined Net Ordinary and Net Capital Expenditures, Fiscal Year 1952-53.                                                                                                             | 72   |



#### PER CAPITA NET DEBT IN DOLLARS

# PROVINCE OF ONTARIO NET DEBT AND

#### PER CAPITA NET DEBT\*



\* The per capita amounts shown in this chart have been calculated by using Ontario's population estimates as at March 31, to coincide with net debt at the Province's fiscal year end.





PER CAPITA ORDINARY AND CAPITAL REVENUE AND EXPENDITURE, INCLUDING SINKING FUNDS, FOR FISCAL YEARS 1938-39, 1945-46 AND 1952-53





NET ORDINARY AND NET CAPITAL REVENUES, 1951 - 1952



#### SOURCES OF NET ORDINARY AND NET CAPITAL REVENUES

| SOURCE                                  | AMOUNT<br>MILLIONS OF DOLLARS | PERCENTAGE OF TOTAL NET ORDINARY SNET CAPITAL REVENUES |
|-----------------------------------------|-------------------------------|--------------------------------------------------------|
| NET ORDINARY REVENUE                    | THE MEAN THE                  |