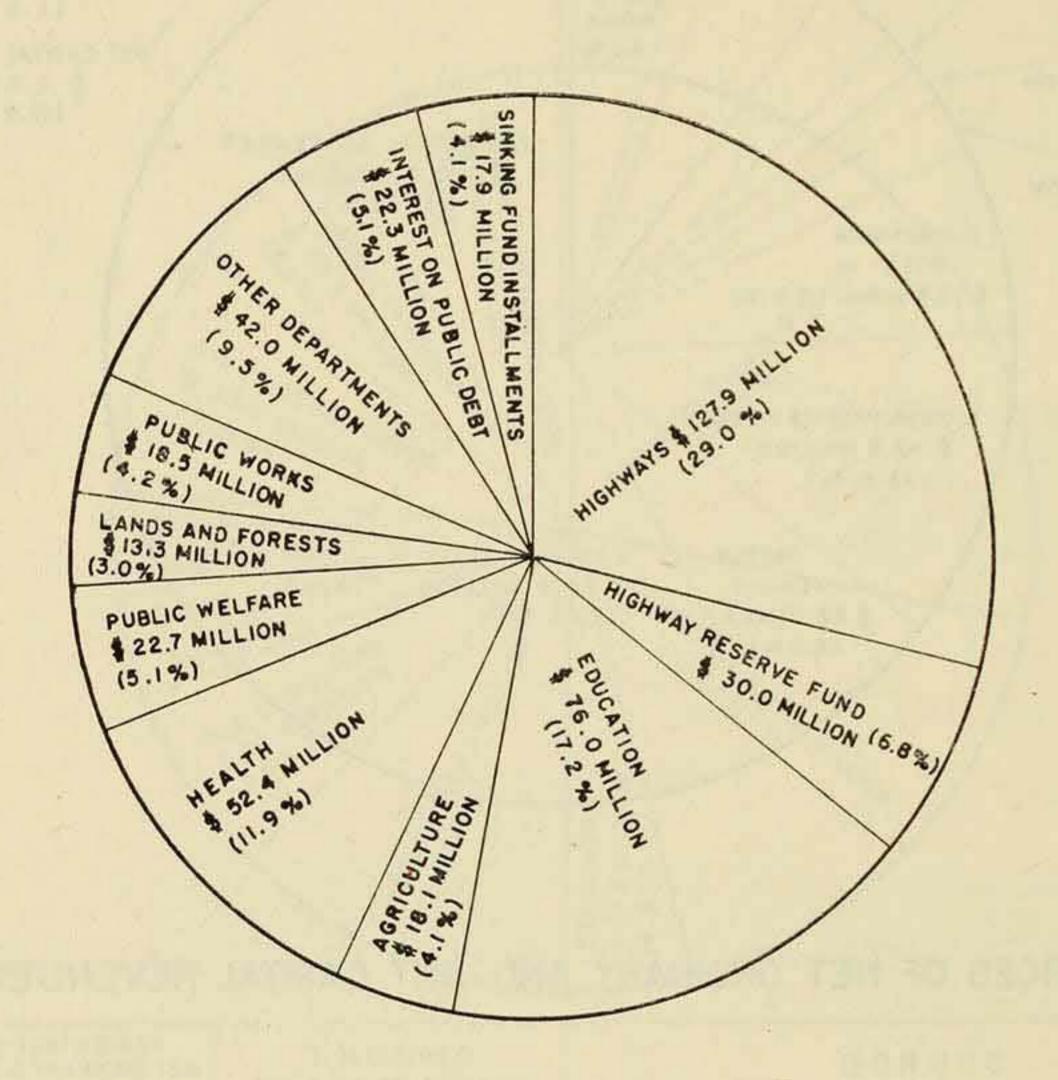

#### EXPENDITURE AND REVENUE

Including the foregoing special grants and payments of \$11.5 million and the payment of \$30.0 million into the Highway Reserve Account, the net ordinary expenditure, before provision for sinking funds, is estimated at \$323.5 million in the present year, 1952-53. Provision for sinking funds is \$17.9 million, made up of \$9.4 million required to retire old debt and \$8.5 million applied to capital indebtedness incurred during the year. Together with the expenditures on services and debt interest, these make a total net ordinary expenditure this year of \$341.4 million.