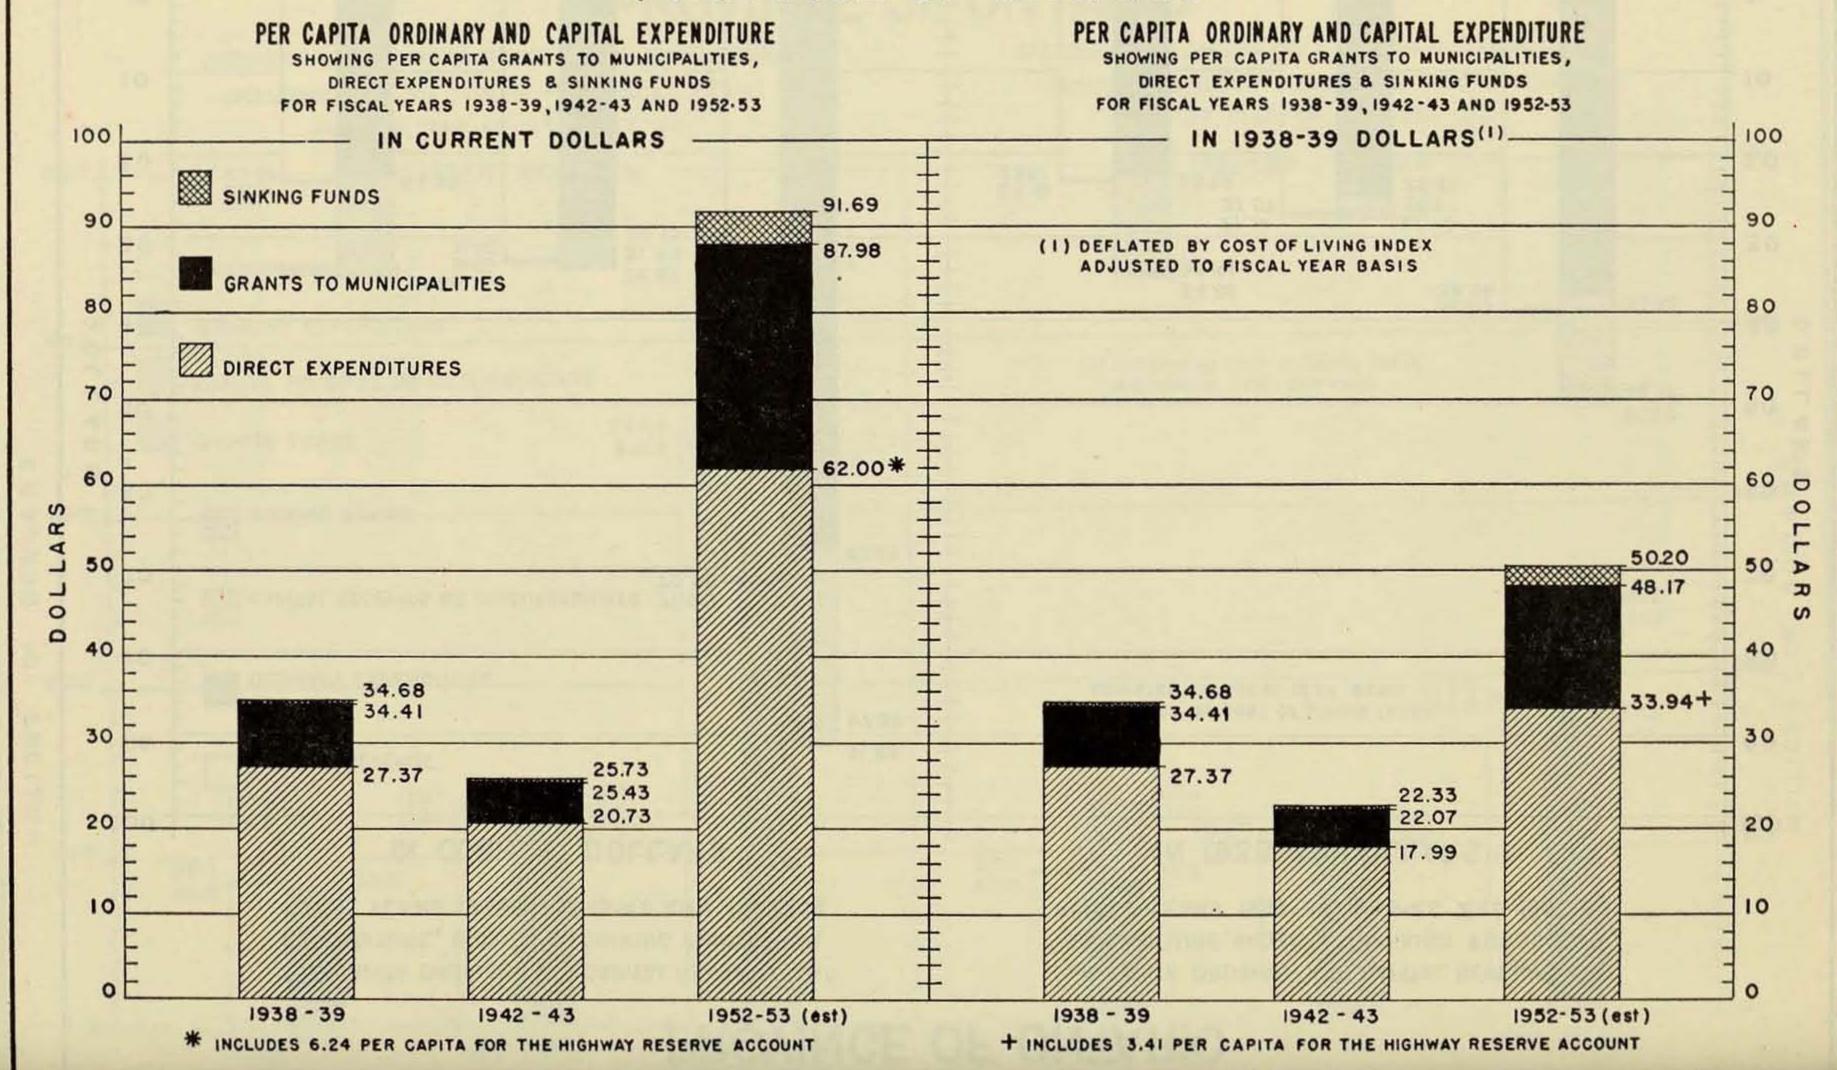

Reflecting the continued high level of economic activity in the Province, the net ordinary revenue for 1952-53 is estimated at \$341.4 million. The largest single item is, of course, the revenue received under the tax rental agreement. Our receipts from this source in the present fiscal year will amount to \$123.3 million. The estimated revenue from the gasoline tax is \$76.8 million; Liquor Control Board profits, \$42.0 million; and motor vehicle licences, \$22.2 million. After providing for sinking funds, we are anticipating a surplus on ordinary account this year of \$67,000.