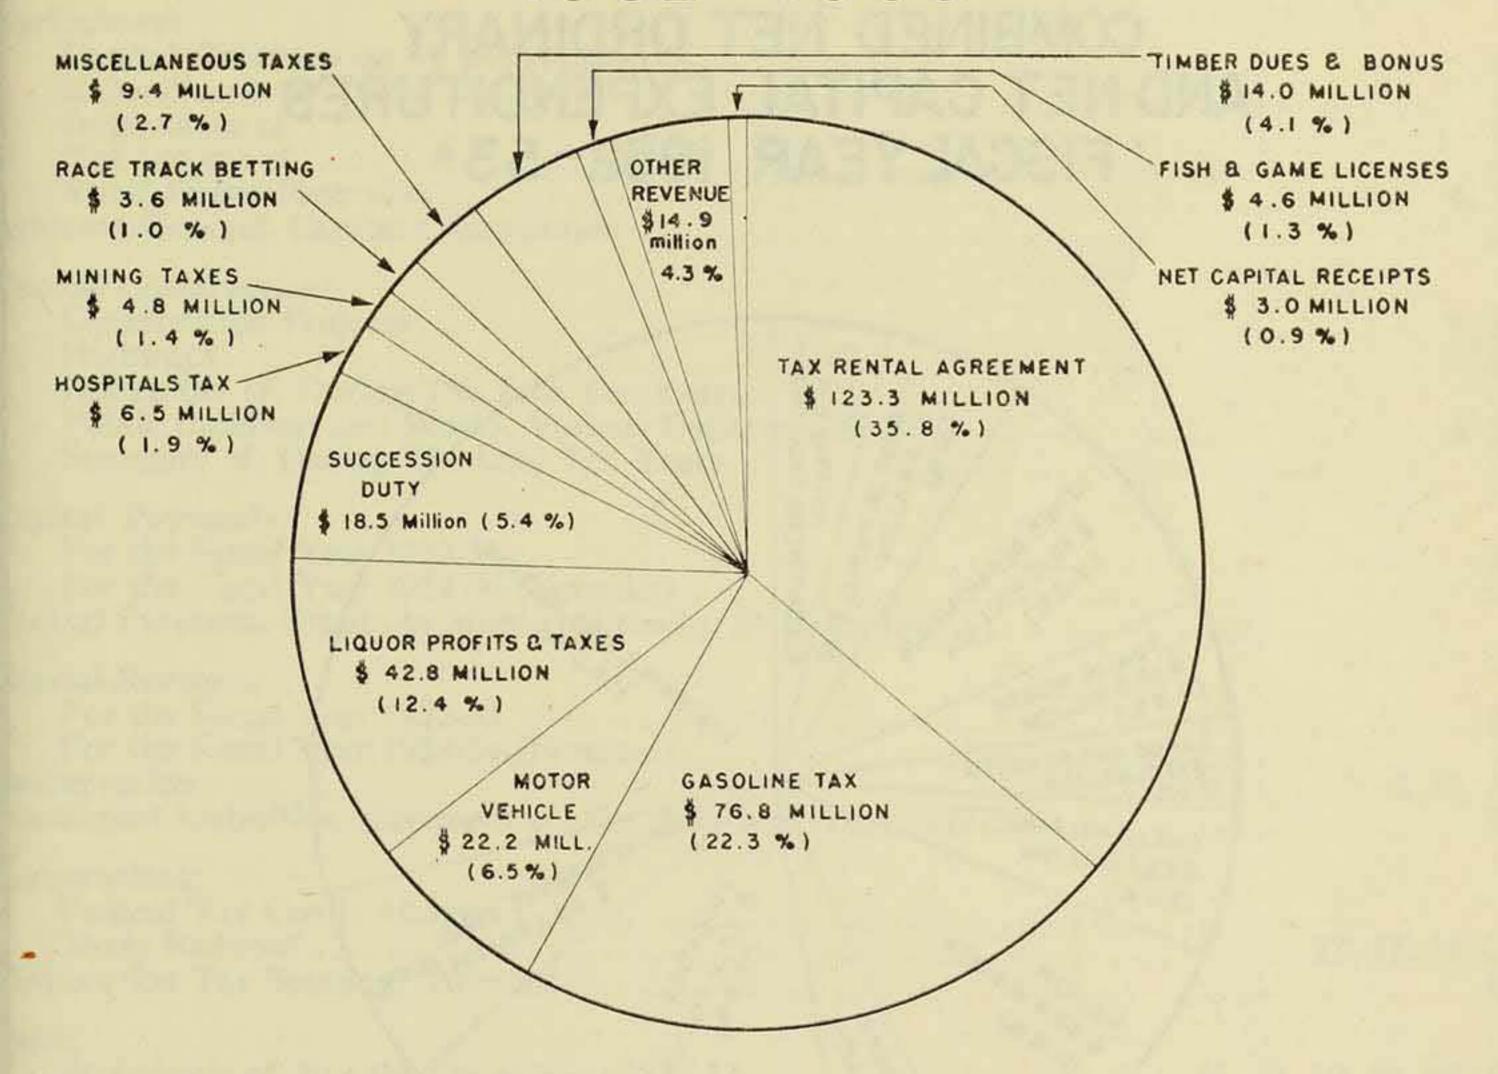

Reflecting the continued high level of economic activity in the Province, the net ordinary revenue for 1952-53 is estimated at \$341.4 million. The largest single item is, of course, the revenue received under the tax rental agreement. Our receipts from this source in the present fiscal year will amount to \$123.3 million. The estimated revenue from the gasoline tax is \$76.8 million; Liquor Control Board profits, \$42.0 million; and motor vehicle licences, \$22.2 million. After providing for sinking funds, we are anticipating a surplus on ordinary account this year of \$67,000.