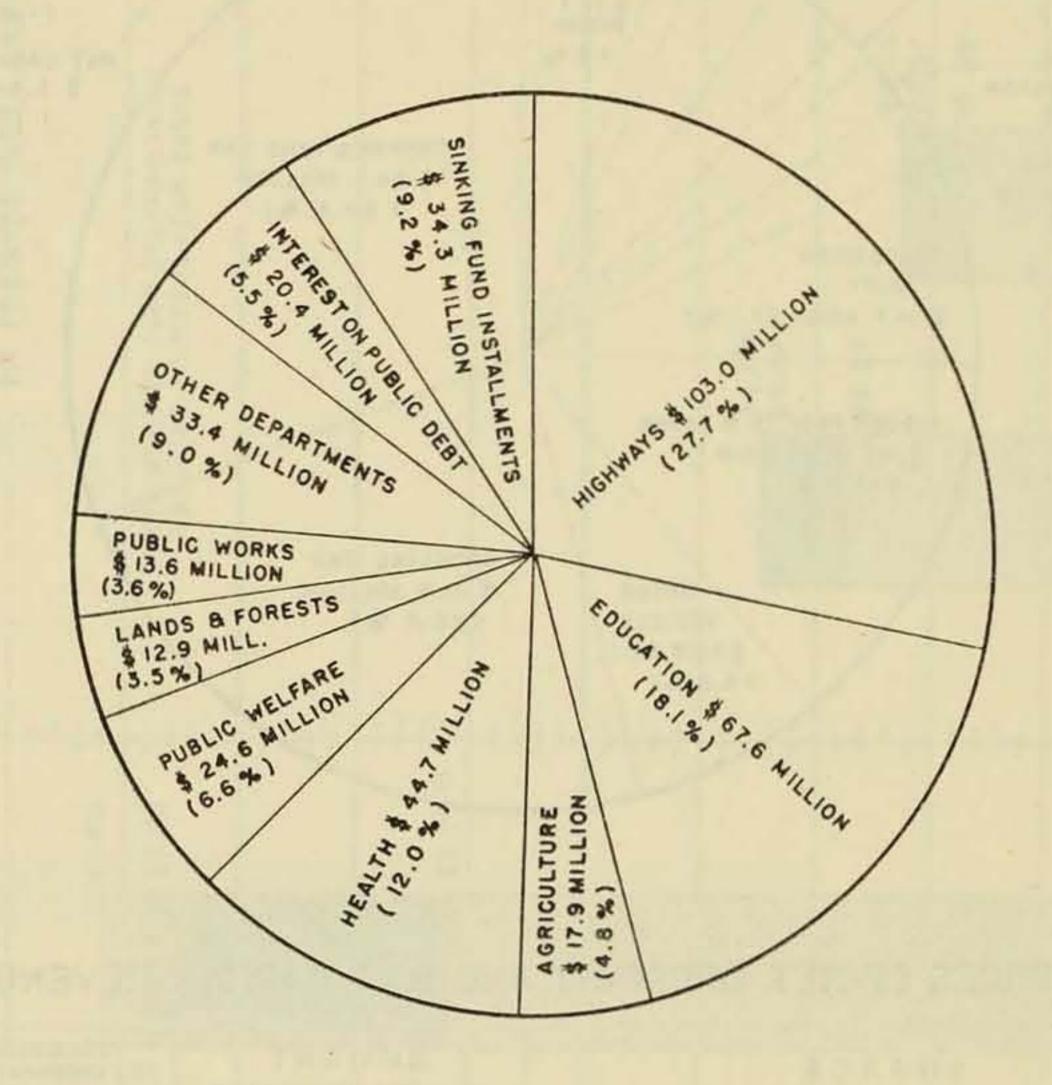

#### EXPENDITURE AND REVENUE

Including the foregoing special grants and payments of \$11.5 million and the payment of \$30.0 million into the Highway Reserve Account, the net ordinary expenditure, before provision for sinking funds, is estimated at \$323.5 million in the present year, 1952-53. Provision for sinking funds is \$17.9 million, made up of \$9.4 million required to retire old debt and \$8.5 million applied to capital indebtedness incurred during the year. Together with the expenditures on services and debt interest, these make a total net ordinary expenditure this year of \$341.4 million.

Reflecting the continued high level of economic activity in the Province, the net ordinary revenue for 1952-53 is estimated at \$341.4 million. The largest single item is, of course, the revenue received under the tax rental agreement. Our receipts from this source in the present fiscal year will amount to \$123.3 million. The estimated revenue from the gasoline tax is \$76.8 million; Liquor Control Board profits, \$42.0 million; and motor vehicle licences, \$22.2 million. After providing for sinking funds, we are anticipating a surplus on ordinary account this year of \$67,000.