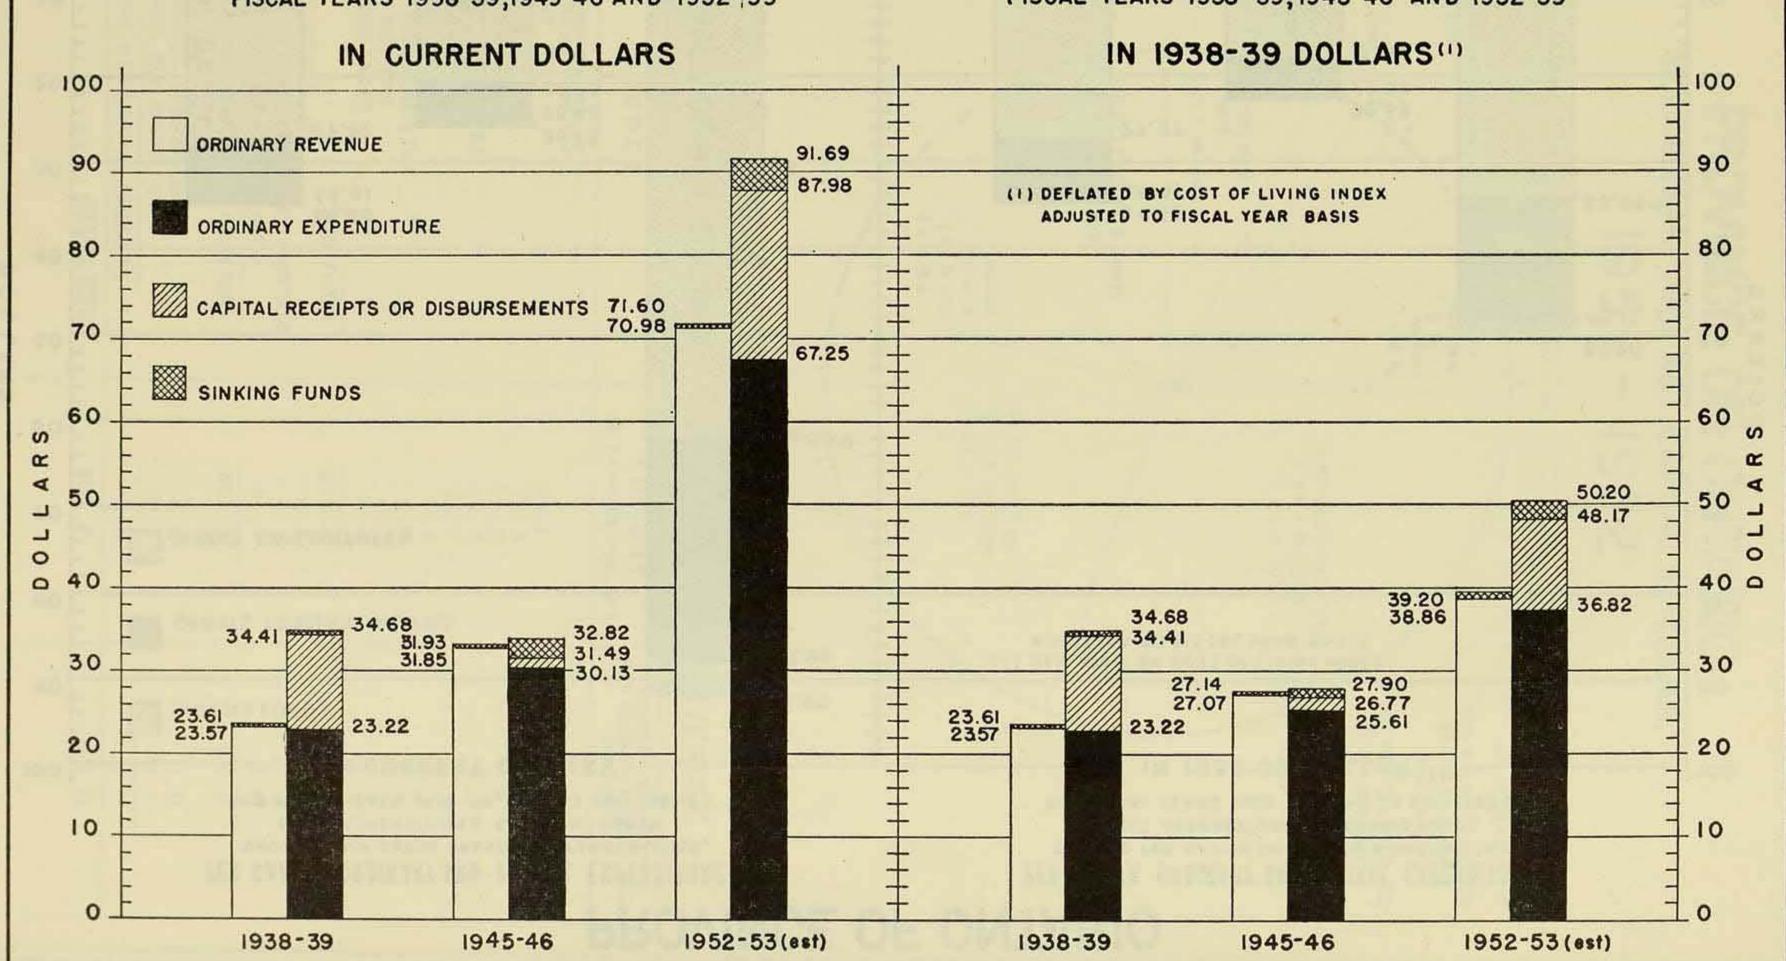

#### TABLE OF CONTENTS-Continued PAGE 6—Net Income of Agriculture and Other Unincorporated Business in Ontario and Canada. Selected Years 1939 to 1952..... 40 7-Combined Private and Public Capital Investment in Ontario and Canada, 1940-1952 40 8—Capital Investment in Ontario, By Industry, 1950-1952..... 41 9-Estimate of Provincial-Municipal Capital Investment in Ontario, 1949-50 to 1952-53 42 10-Current Expenditures by the Government of Ontario and All Levels of Government in Canada as a Percentage of Personal Income, Fiscal Years 1938-39 and 1951-52. 43 11-Estimated Tax Collections in Ontario by the Three Levels of Government, Fiscal Years 1938-39 and 1951-52..... 43 APPENDIX II GOVERNMENT STATEMENTS 1—Special Grants to Hospitals..... 46 2—Summary of Tax Reductions and Amendments..... 50 3-Assistance to Municipalities by the Province of Ontario, Fiscal Years 1951-1954... 4-Province of Ontario Savings Office, Balance Sheet, March 31, 1952..... 54 5-Surplus or Deficit on Ordinary Account Before and After Provision for Sinking Funds, Fiscal Years 1939-1953..... 54 6—Surplus or Deficit, Fiscal Years 1867-1953..... 55 56 58 7—Gross and Net Debt, Fiscal Years 1914-1952..... 8—Provincial Debt, Showing Investment Thereof as at March 31, 1952..... 9-Gross Provincial Debt, Showing Increase for Fiscal Year ending March 31, 1952.... 59 10-Net Provincial Debt, Showing Increase for Fiscal Year ending March 31, 1952..... 60 11-The Operations of the Ontario Municipal Improvement Corporation..... 61 APPENDIX III CHARTS PAGE 1-Province of Ontario, Cumulative Investment in Physical Assets, Fiscal Years Ending March 31, 1943 to 1953.... 64 2-Province of Ontario, Net Debt and Per Capita Net Debt, March 31, 1943 to March 31, 65 1952. 3-Province of Ontario, Ordinary and Capital Revenue and Expenditure, Including Sinking Funds, for Fiscal Years 1938-39, 1945-46 and 1952-53— In Current Dollars........ 66 In 1938-39 Dollars..... 66 4-Province of Ontario, Per Capita Ordinary and Capital Revenue and Expenditure, Including Sinking Funds, for Fiscal Years 1938-39, 1945-46 and 1952-53— 67 In Current Dollars....... 67 In 1938-39 Dollars..... 5-Province of Ontario, Per Capita Ordinary and Capital Expenditure, Showing Per Capita Grants to Municipalities, Direct Expenditures and Sinking Funds for Fiscal Years 1938-39, 1942-43 and 1952-53-68 In Current Dollars......